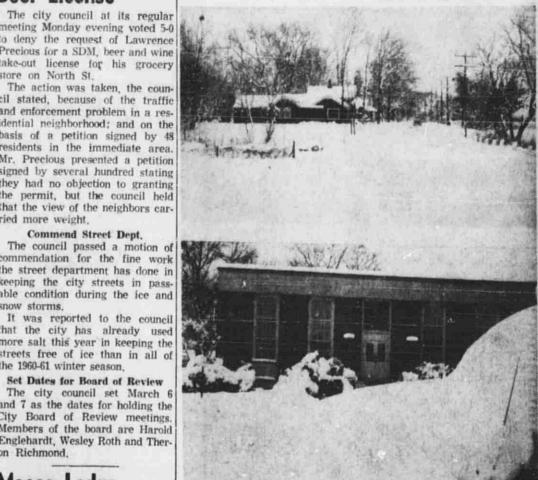

as their Lodge room. 133 lb. Hunt (L) pinned Bouch-During the past 50

Lowell woke up Monday morning to find 8 to 9 inches of new snow on top of the 4 or 5 inches already on the ground, giving us the greatest accumulation of snow since 1948, Lowell school busses made the trip, but had to miss some roads that were not open. Almost everyone was stuck at one time or another, but street crews had the roads open and traffic moving by Monday evening. The piles of snow are obscuring vision at intersections and some country roads are more like driving in tunnels,