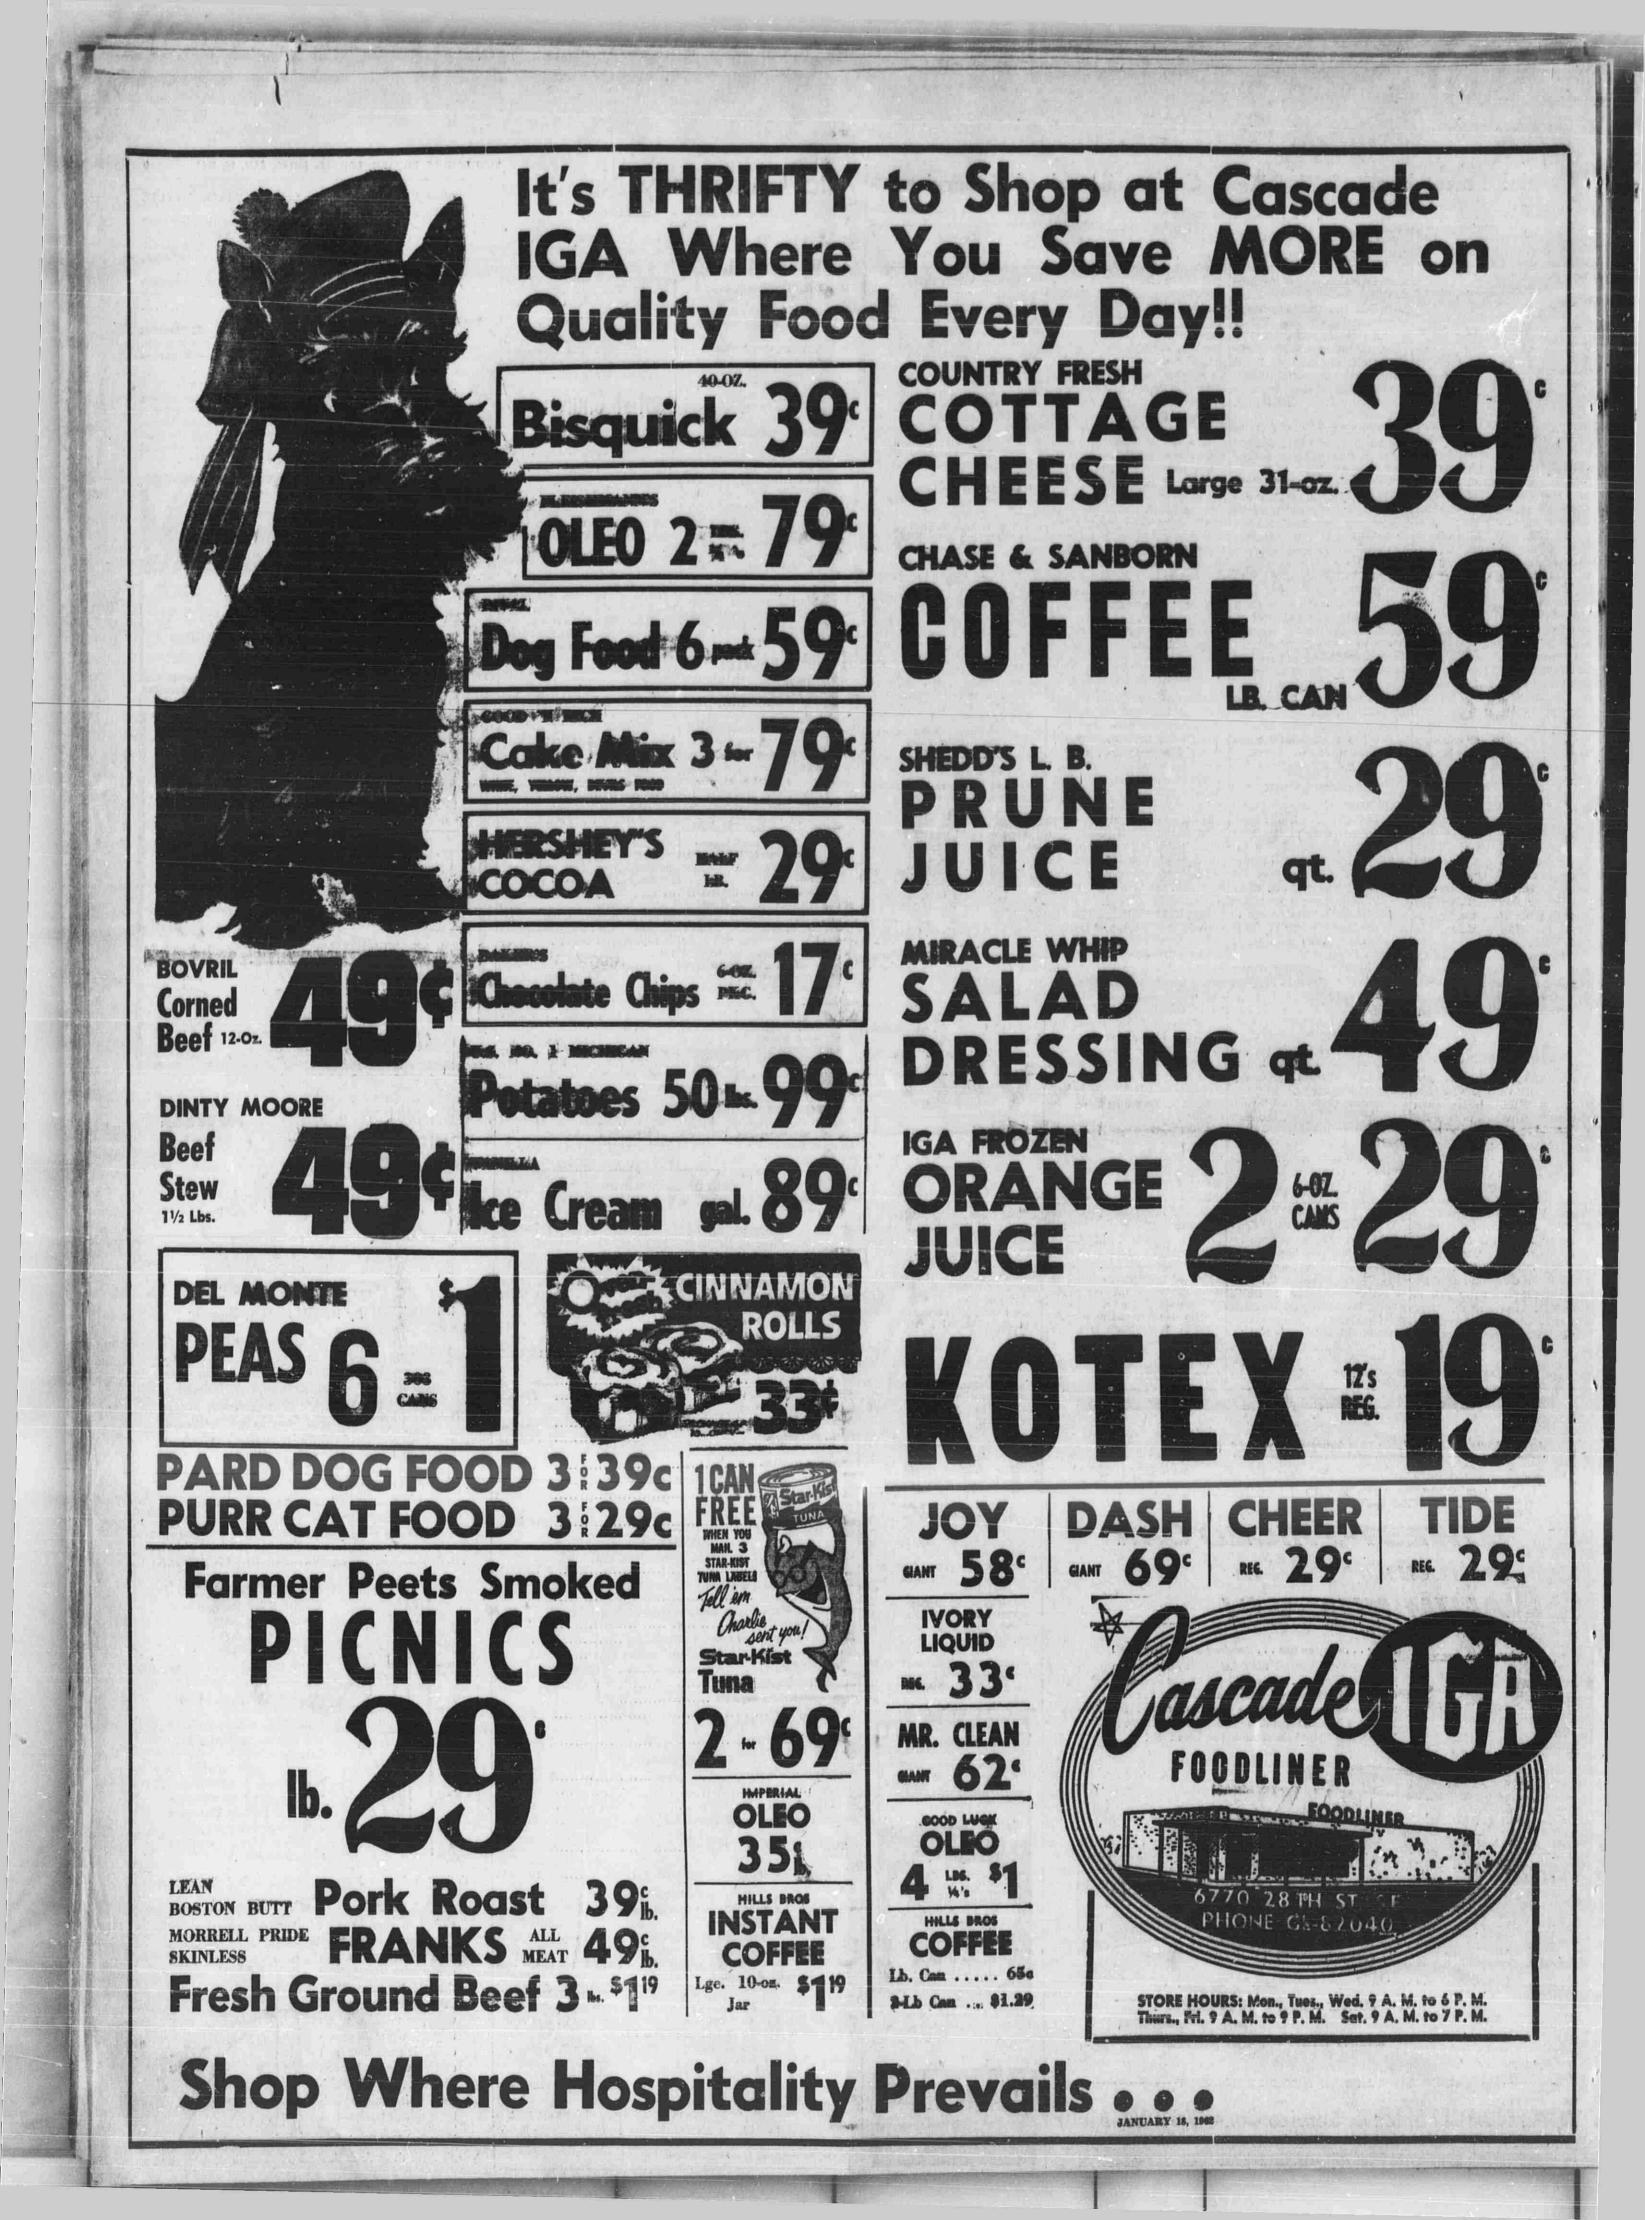

of doing things results in better service. Overhead phone cables

used to be supported by a strong wire strung above \_\_\_\_ them. Not any more. Now, in many cases a cablewrapping machine winds the wire around the phone cable. It saves time, and cables last longer. Just one of the many ways Michigan Bell is furnishing better telephone service-and keeping down costs.





PROPRIETORS OF SMALL BUSINESSES, including farms, are discovering the value and convenience of Michigan Bell's new complete interphone system. With it, telephones used for regular calls can also be used for intercommunication between house or office and yard and outbuildings. It also provides for calls between locations within a building. A special speaker-microphone is available which lets a person who is called answer