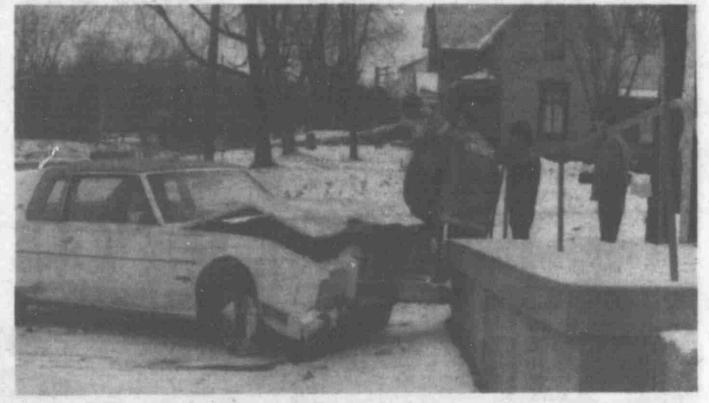

# Two injured in separate auto accidents here

Two personnal injury accidents occurred within a stone throw of each other last week at the foot of the big hill south of Lowell on Segwun, (Alden Nash).

On Wednesday, January 29 Robert Hemmingsen, 38, of 839 Watson, Grand Rapids, was northbound on Segwum at about 10:20 a.m. Hemmingsen told Sheriff's Deputies that he was traveling at about 30 to 35 m.p.h. when he attempted to brake the semi tractor and trailer he was driving. Hemmingsen said the trailer broke loose on the icy pavement, and he lost control of the vehicle as he came down the hill. The truck slammed into two cars parked alongside the roadway. One was registered to Cheryl Bates, the other to Tim Glazier. The truck then left the roadway, and rolled as it went down an embankment on the east side of the road.

The truck, owned by Hale Farms of Lowell, was carrying a load of chicken manure from Herbruck's Poultry Ranch in Saranac. The load spilled, and O.E. Bieri and Sons Construction Co. was called to clean up the mess with their heavy equipment.

Hemmingsen's son, Rodney, 18, was a passenger in the truck, and was injured in the accident. He was transported to Grand Rapids Metropolitan Hospital via Life Ambulance, and was treated for facial lacerations and a neck injuries.

The elder Hemmingsen was cited for violation of the basic speed law.

At about 3:40 p.m. on Friday, January 31, David Ogden, 28, of 8580 McArthur Rd., Greenville was northbound on Segwun near Grand River when he lost control of his vehicle. Witnesses say Ogden was traveling at a high

rate of speed when he crossed the centerline, careened through the parking lot of the Good Shepard Lutheran Church, struck a utility pole and came to rest against the concrete steps of the church.

Ogden suffered a 2 inch laceration to his forehead in the crash. and was uncooperative at the scene. He refused to be transported to a hospital for treatment of his injury. Ogden also refused to submit to an alcohol breath test, and was arrested for driving under the influence of liquor. He was also cited for not having an operator's permit on his person.

Lowell Police, Fire and Rescue responded to both accidents.

Lowell Fireman Kelly Holst waves in arriving fire and rescue equipment at the scene of a one-car accident last Friday. The driver, David Ogden appears to Holst's right.