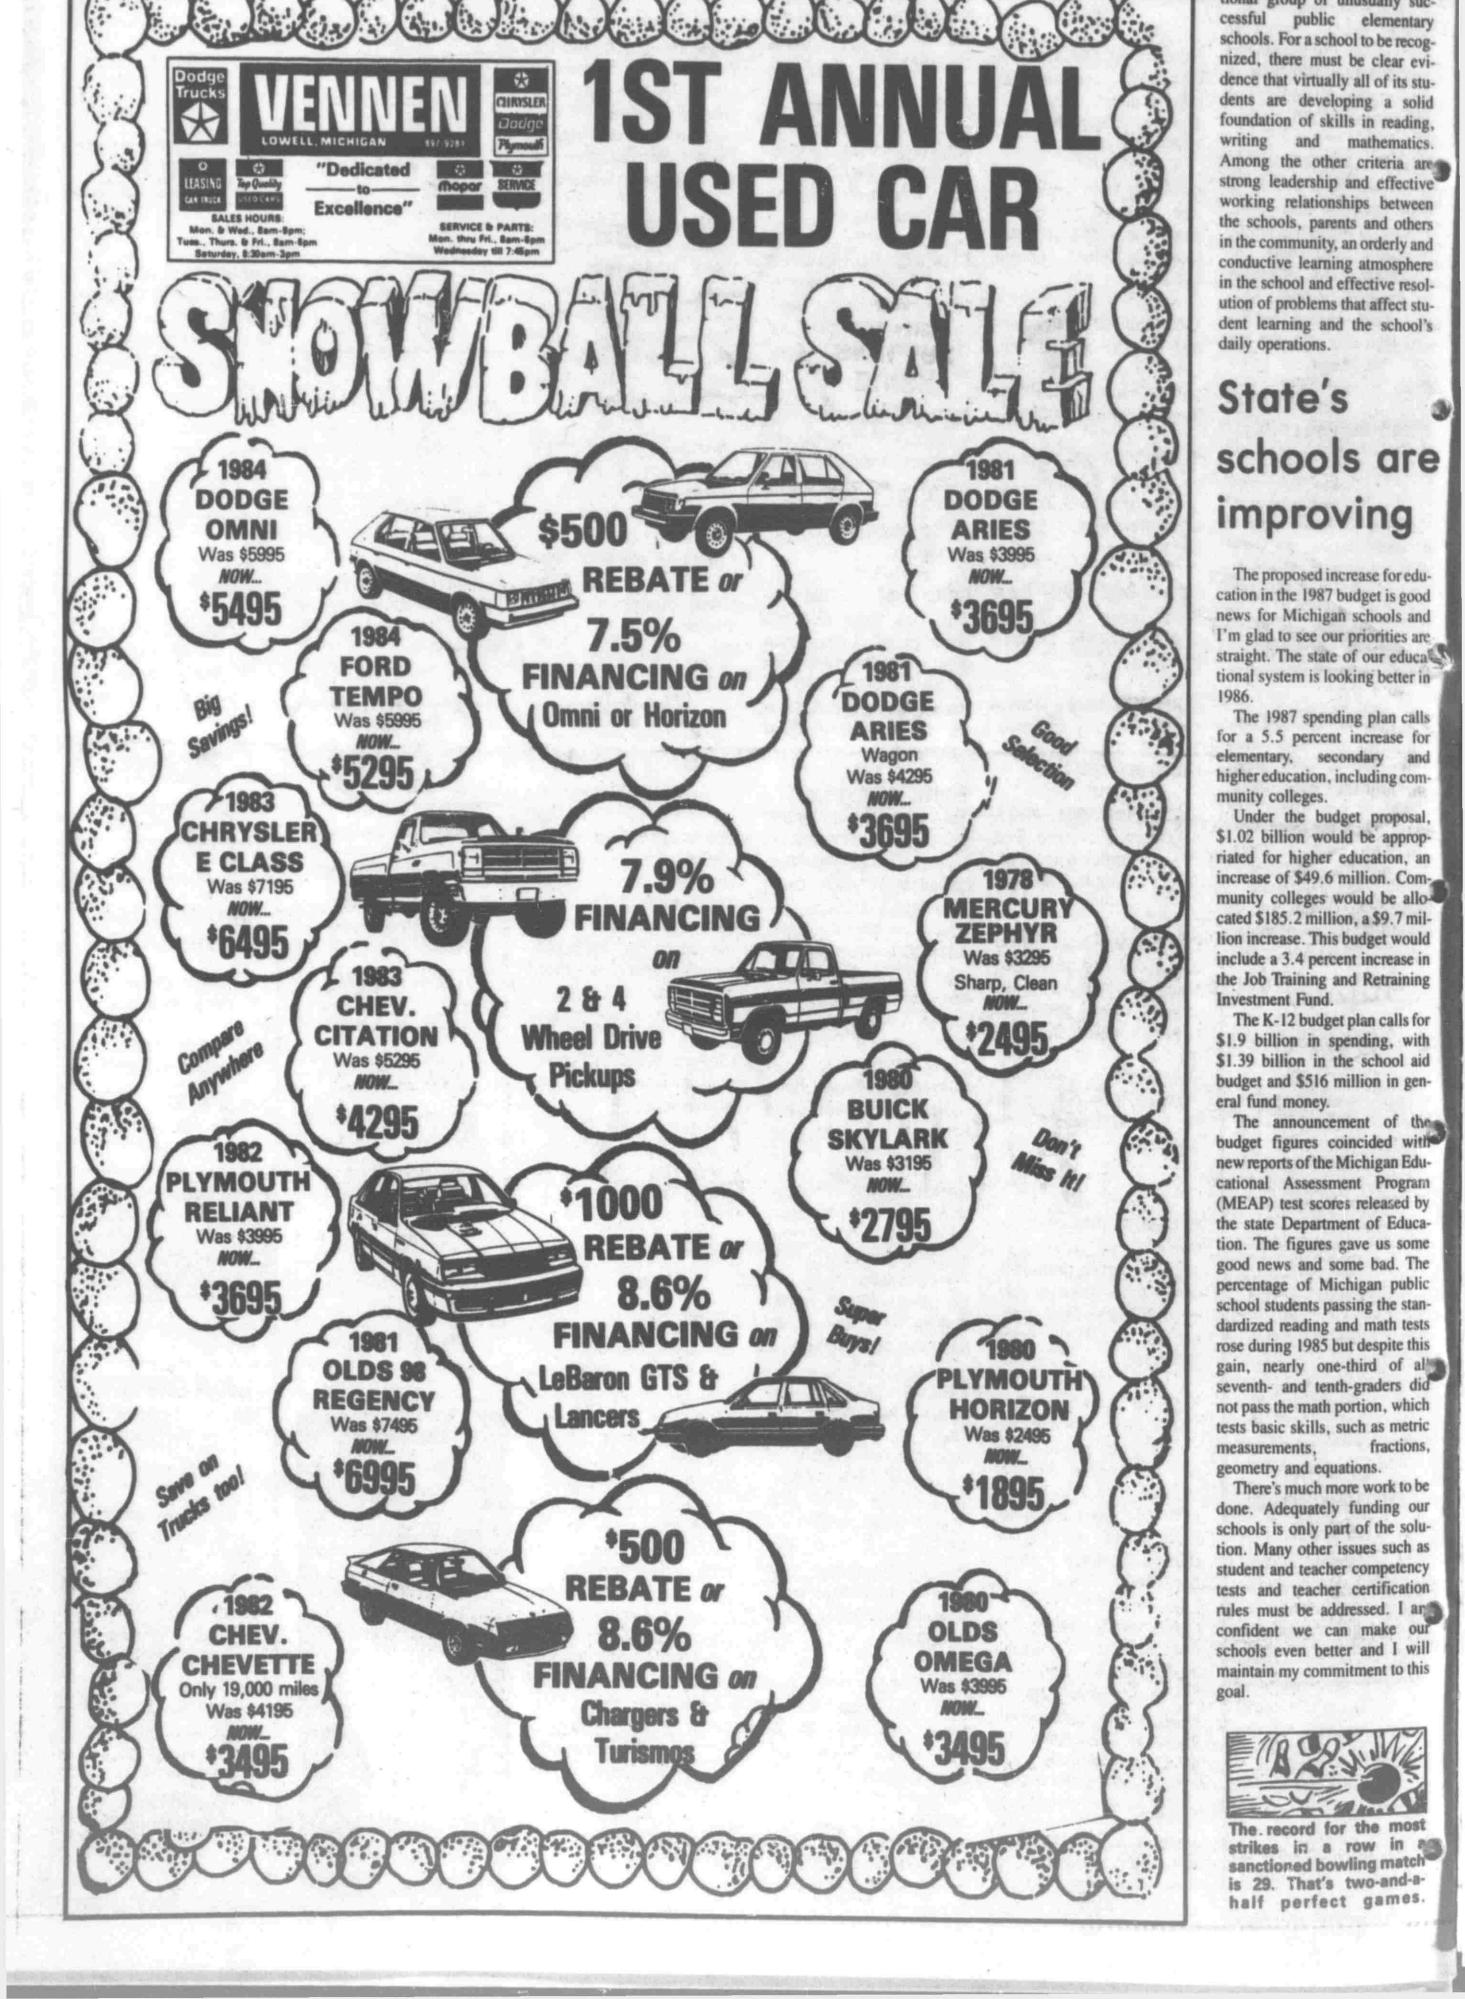

e first two years of the Secondary School Recognition Program, Michigan led all states in the number of schools that received national honors.

The purpose of the national recognition program is to identify and call attention to a national group of unusually successful public elementary schools. For a school to be recognized, there must be clear evidence that virtually all of its students are developing a solid foundation of skills in reading, writing and mathematics. strong leadership and effective working relationships between the schools, parents and others in the community, an orderly and conductive learning atmosphere in the school and effective resolution of problems that affect student learning and the school's daily operations.

# State's improving

The proposed increase for edu-