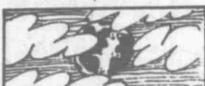

# Two injured in separate auto accidents here

Two personnal injury accidents occurred within a stone throw of each other last week at the foot of the big hill south of Lowell on Segwun, (Alden Nash).

On Wednesday, January 29 Robert Hemmingsen, 38, of 839 Watson, Grand Rapids, was northbound on Segwum at about 10:20 a.m. Hemmingsen told Sheriff's Deputies that he was traveling at about 30 to 35 m.p.h. when he attempted to brake the semi tractor and trailer he was driving. Hemmingsen said the trailer broke loose on the icy pavement, and he lost control of the vehicle as he came down the hill. The truck slammed into two cars parked alongside the roadway. One was registered to Cheryl Bates, the other to Tim Glazier. The truck then left the roadway, and rolled as it went down an embankment on the east side of the road.

rate of speed when he crossed the centerline, careened through the parking lot of the Good Shepard Lutheran Church, struck a utility pole and came to rest against the concrete steps of the church.

Ogden suffered a 2 inch laceration to his forehead in the crash. and was uncooperative at the scene. He refused to be transported to a hospital for treatment of his injury. Ogden also refused to submit to an alcohol breath test, and was arrested for driving under the influence of liquor. He was also cited for not having an operator's permit on his person.

Lowell Police, Fire and Rescue responded to both accidents.

Lowell Fireman Kelly Holst waves in arriving fire and rescue equipment at the scene of a one-car accident last Friday. The driver, David Ogden appears to Holst's right.