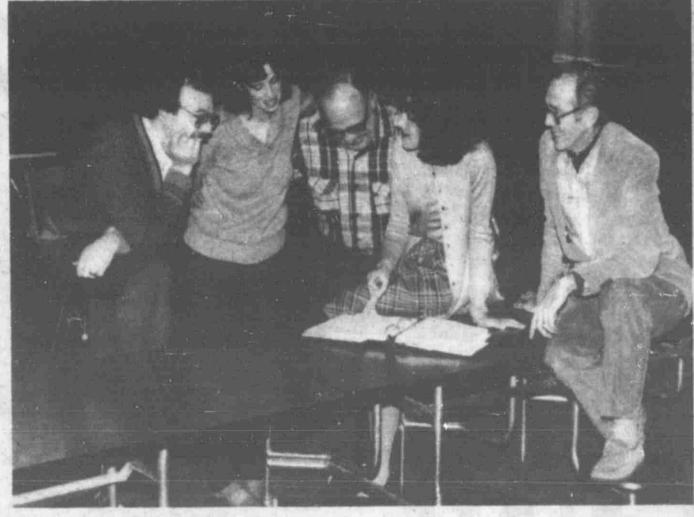

## Curtain goes up on LAAC Play February 14

"Ten Little Indians" cast members Jim White, Sue Stephenson Branford, George Dey and Jim Marron go over the script with director Cheryl Blodgett (with notebook). The annual Lowell Area Arts Council Play begins on Thursday, February 14.