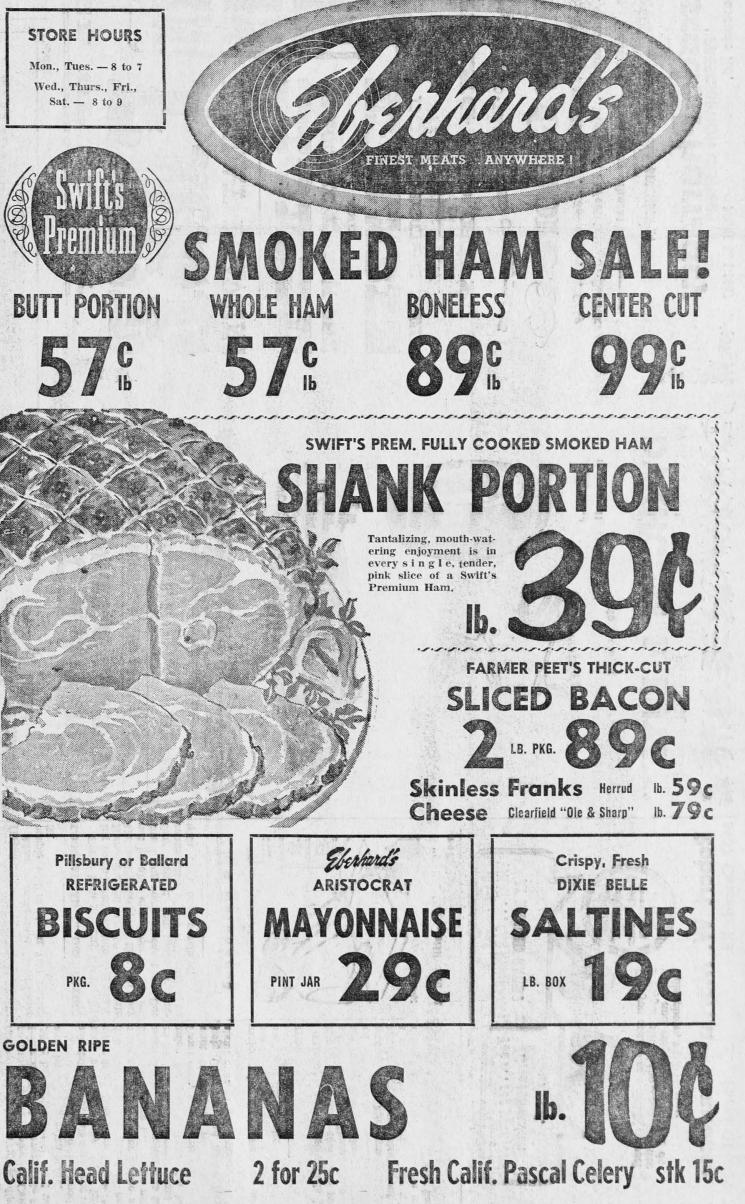

arrives and Southwest Michigan. presents are opened, gift wrappings to be saved should be folded neat-

The worst thing about crossing ly and put away. The rest of the a bridge before you get to it is wrappings should be gathered up that it leaves you on this side of and discarded promptly. the river

you don't have to A week or so before Christmas, the family should be called to-SCRATCH gether and some fire safety task for it when Father, as a rule, buys the Christmas tree, and the National Board says he should be sure and select you use a tree that is fresh. He should run his hand over one of the branches. the If the needles fall off, the tree is dry. He should select another one Next, when father gets the tree rt ads home, he should set it in a pail decorated. Trees get thirsty just





# TIME

to put away gifts and toys for Christmas Day! We've bracelets with "pearls" for little girls; we've trucks and toys for little boys! We've perfume and powder (so many kinds), plus many other toiletry "finds." For D a d we have Kodaks, shavers and pipes. We've Hallmark greeting cards, all different types. We've Scheaffer pensets we know they'll adore. We've ribbons and wrappings and trimmings and more. Count the weeks left there arre only three. So make your selections

> CHRISTIANSEN'S DRUG STORE

Lowell, Michigan

lot, of value, has been learned. The secondary core of the American teaching profession is under attack and has lost heart," Ketcham says. "We have expected the American high school to do for the top 60 percent of American youth 20 percent of British youth. "No British