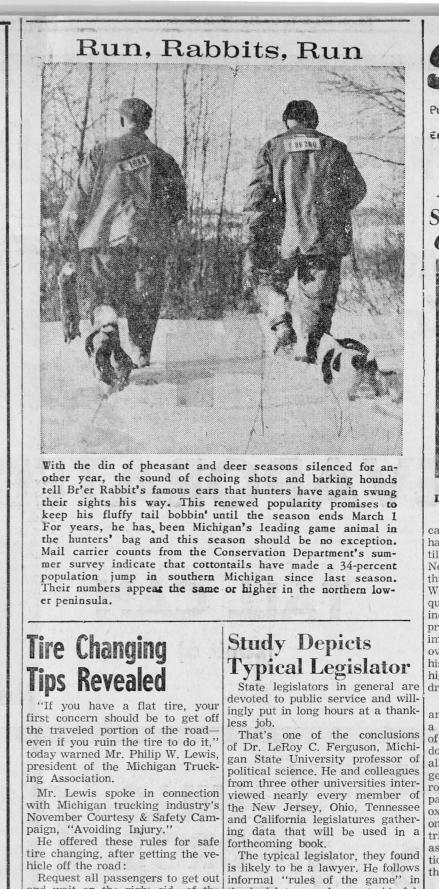

#### **Final Census Figures for** Ada and Cascade Twp.

The final census figures were revealed in an advanced report this week giving Ada Township a total of 2,887 residents and Cascade Township 3,333 members. In the whole of Kent County there are 363,187 according to this report.