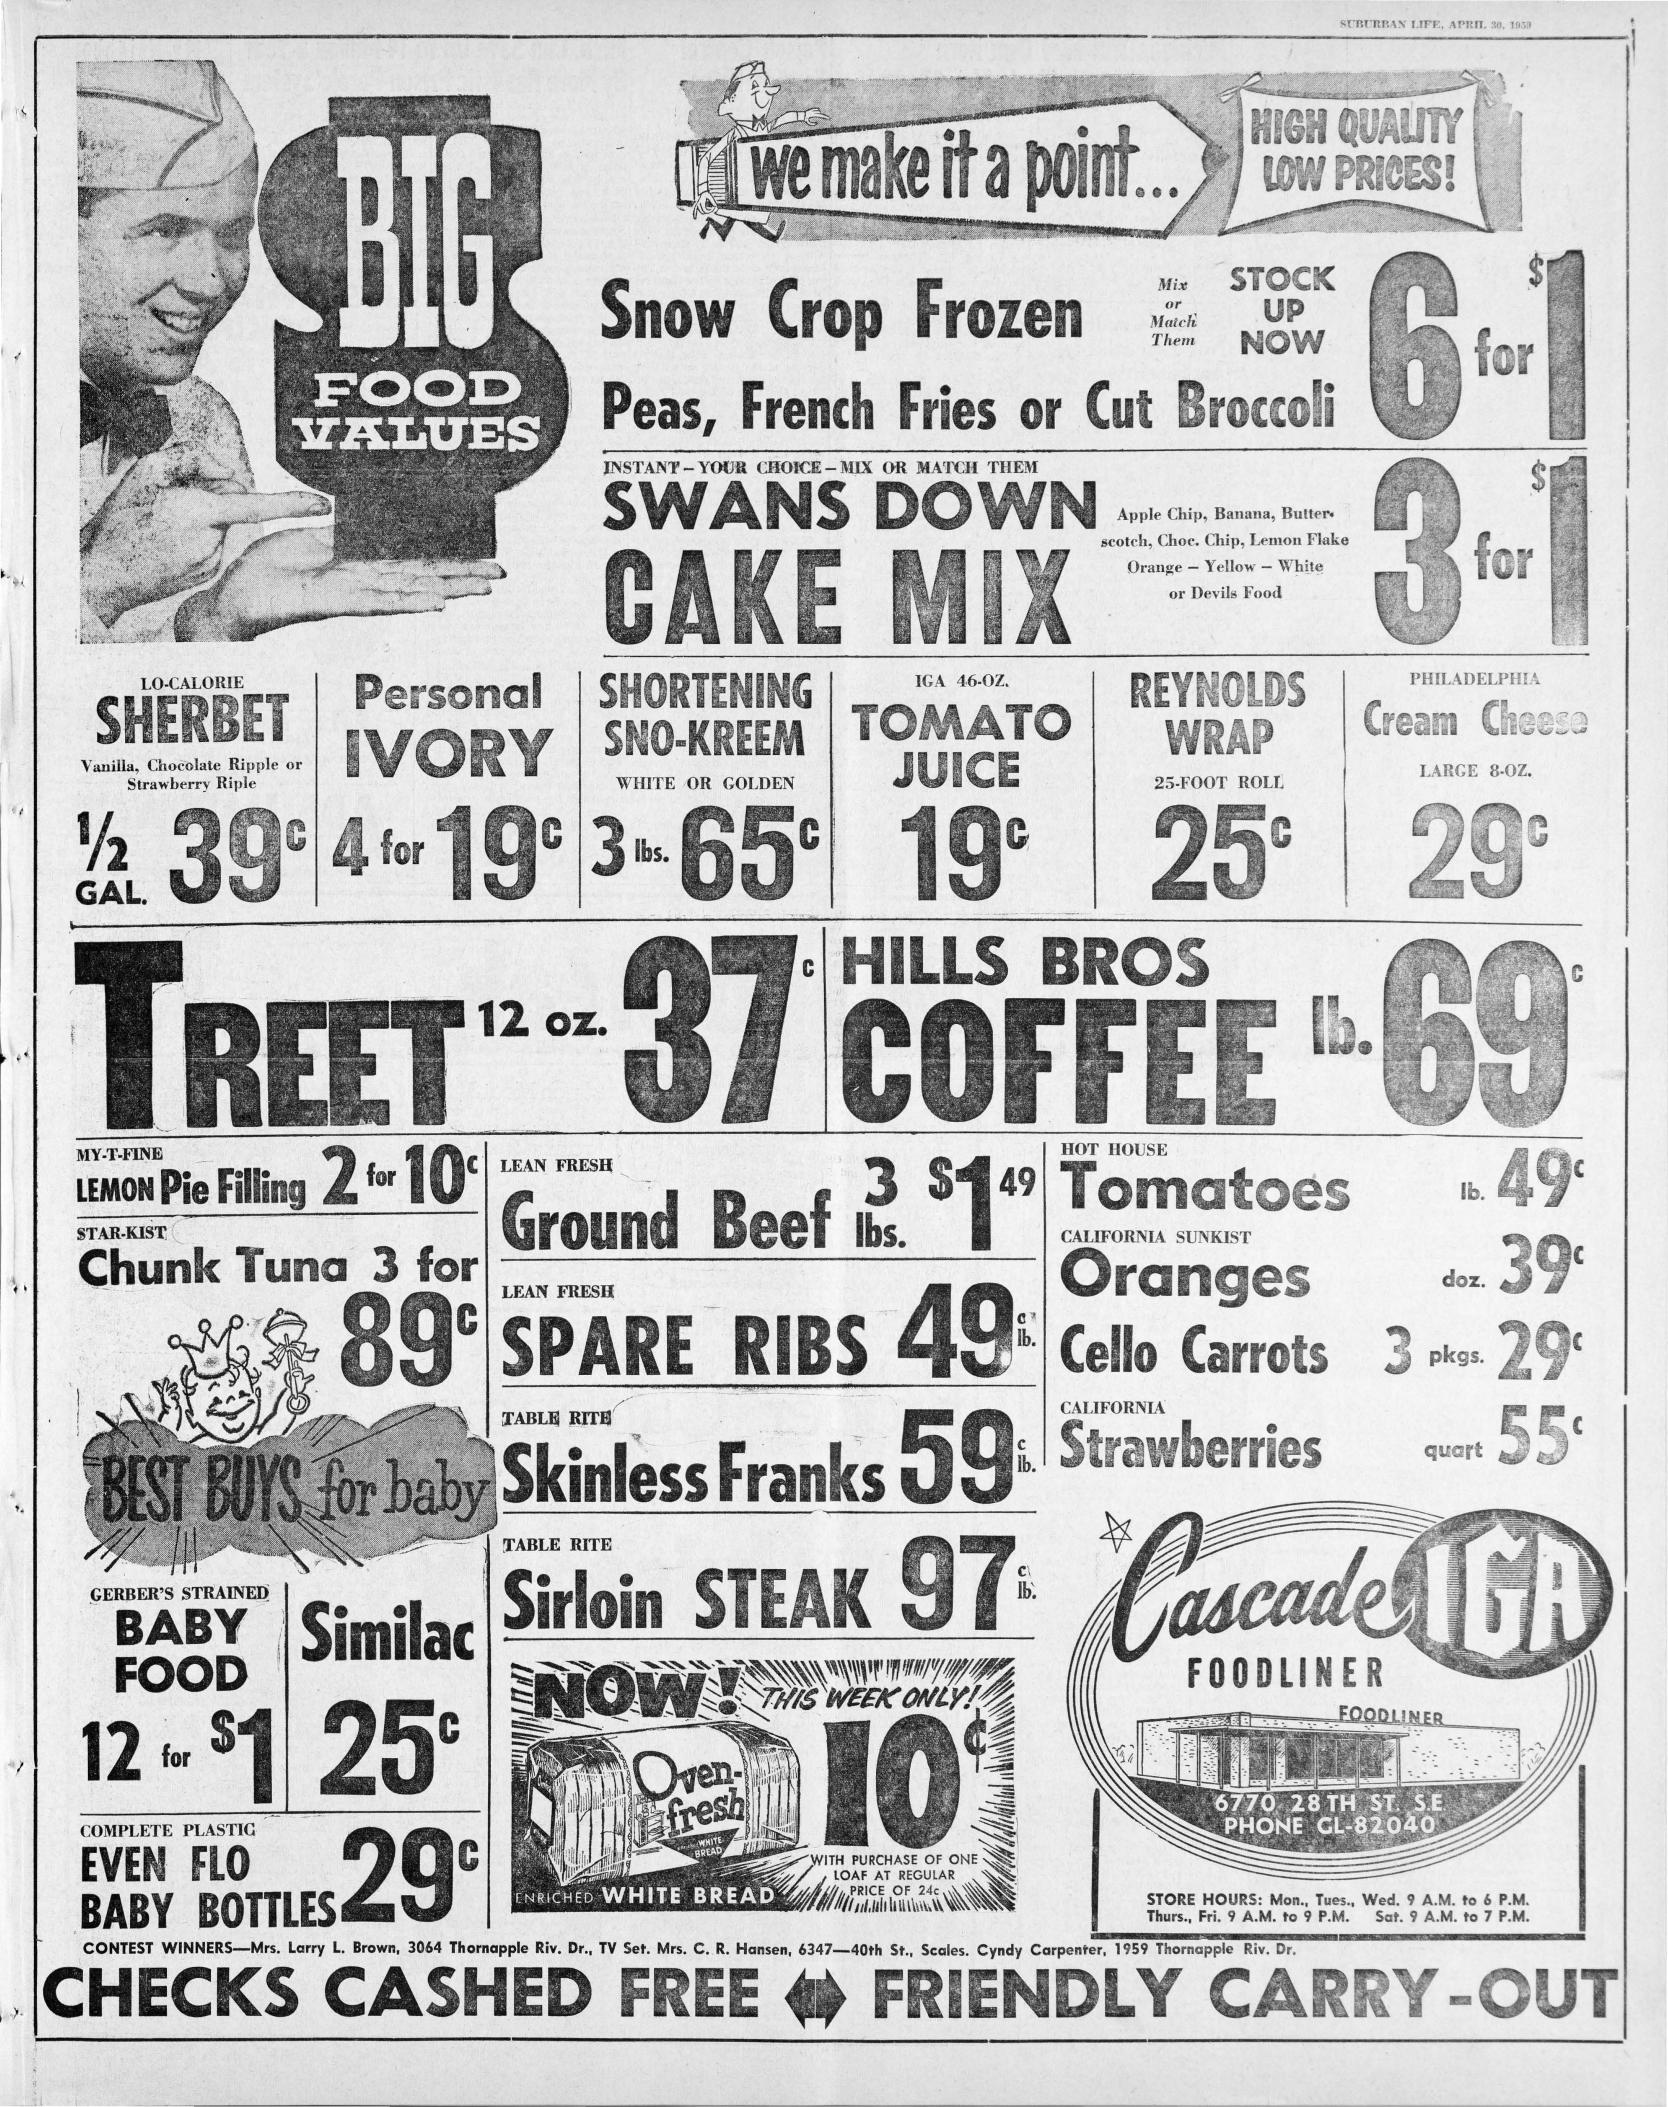

| 19.00   |  |
| imothy                  | lb.     | .23     |  |
| ertified Ladino         | lb.     | .80     |  |
| nnual Rye Grass         | Ib.     | .20     |  |
| erennial Rye Grass      | ІЬ.     | .25     |  |
| ape                     | lb.     | .20     |  |
| hewing Fescue           | lb.     | .60     |  |
| ed Top                  | lb.     | .60     |  |
| utch White Clover       | lb.     | .80     |  |
| entucky Blue Grass      | lb.     | .60     |  |
| rome Grass by bag       | lb.     | .20     |  |
| rome Grass by bulk      | lb.     | .22     |  |
| eed Canary Grass        | lb.     | .70     |  |
| iper Sudan Grass        | lb.     | .15     |  |
| weet Clover             |         |         |  |
| irds Foot Trefoil       | lh      | 1 00    |  |

\_\_DU.

414







HOPE FOR CANCER VACCINE - The syringe in hte hand of H. Sam Greenawalt, jr., general chairman of the Kent county cancer fund drive, is the symbol of hope that a vaccine may be found to defeat the dread disease as the Salk vaccine has made inroads in the ravages of polio. Lloyd Lievense, right, is assisting Greenawalt in the drive in whch 225 volunteers are seeking \$89,-674 to promote the work of the American Cancer society. The big push will be held Wednesday evening, Aprll 29, when the lights on division canvasses the county house-to-house.



# Michigan Will Toot Own Horn During Michigan Week, May 17 - 23

An estimated 5,000 persons, their state. It's the only celebration throughout Michigan are working of its kind in the U.S. on special committees that are The objectives of this ye