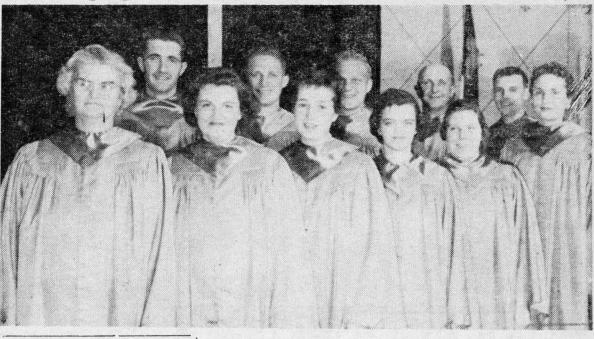

# **Thornapple Valley Baseball League**

The Managers of the Thornapple

The choir of the First Congregational Church of Ada will present a concert Sunday evening, May 3, at 8 p. m. Pictured here are members of the choir, left to right, first row: Mrs. Lois Richmond, director; Mrs. Glenn Morris, Mrs. Ronald Collins, Miss Pat Turrittin, Miss Betsy Niles, Mrs. Orison Weaver. Second row: Darwin Nellist, Jim Rooker, Robert Rooker, Clare Nellist and Gordon Svoboda. Other choir members not present for the picture, are: Mrs. George Leetsma, Mrs. Robert Rooker, Mrs. Richard Bylenga, Miss Judy Brian, George Leestma. A free will offering will be used towards a piano for Fellowship Hall for use of the choir and also the Sunday School.