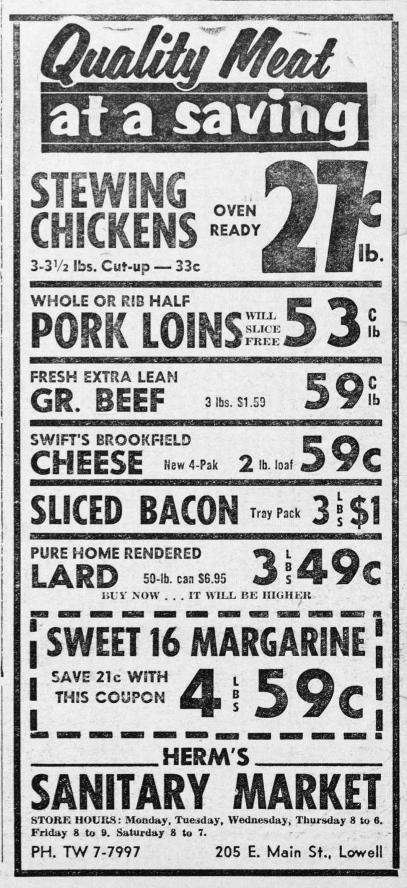

ey home on 9456-28th Street SE, Saturday, when oil built up in a burner he was cleaning and the fire got out of control. Seeley called guished the blazing oil burner, with

# BAKE SALE SATURDAY

The Pilgrim Fellowship of the First Congregational church of Ada will hold a bake sale at the Ada Market on Saturday, January 17, beginning at 10 a.m.

#### C. Y. F. TO HOLD PIZZA AND SKATING PARTY

On Saturday evening, January 17, the C. Y. F. of the Cascade Christian church will meet at the home of Miss Mary Kay Scripps, 6290 Burton S. E., for a pizza and ice skating party at 7:30 p.m.

Window placard in a New York Pet shop: Lonely kitten desires position with little girl-will do light mousework.

**Thornapple Beauty Shop** 6901 Cascade Road AT CASCADE Phone GL 6-8298

Operator-Clara Cunningham





AND

## State's Processed Foods High in "Cutting Bee"

120

Michigan's processed fruits and vegetables rank equal or superior in competition to similar products from other states judging by results of a "cutting bee" recently held in Grand Rapids by the Michigan Canners & Freezers association.

Samples of products submitted in unlabeled cans by Michigan processors were judged against check samples from other states as well as samples of rival processors within the state.

Products were judged on color, character, finish, defects and other factors, according to observers from the Michigan Department of Agriculture. Judging was the responsibility of a processed foods inspector of the U. S. Department of Agriculture. By a system of numbering a processor was able to identify his own produc