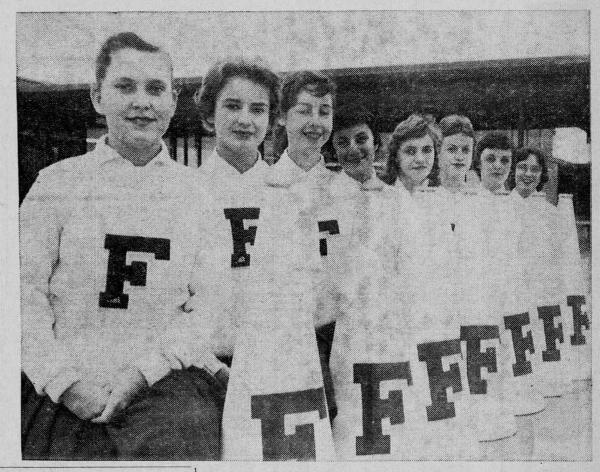

Forest Hills Cheer Leaders Make Wonderful Showing

The Township Board also acted cember 3.

Forest Hills cheer leaders Cynthia Merchant, Connie Simons, Marilyn Miller, Susie Glaser, Carol Crum, Sue Trotter, Mary Burkhead and Gerry Paine. This is the first year that the group has been organized, and Mrs. Betty Jeltes is the sponsor of the group. The girls were selected by the faculty after tryouts. Four girls were picked from each class in the high school to be cheer leaders with Susie Glaser selected as leader of the group. The girls are a very attractive representative group from the school and their performances made the season's football games very colorful. They will appear at the basketball games this season. Also practicing to appear at the games are the dancing group to be known as the Rangerettes.