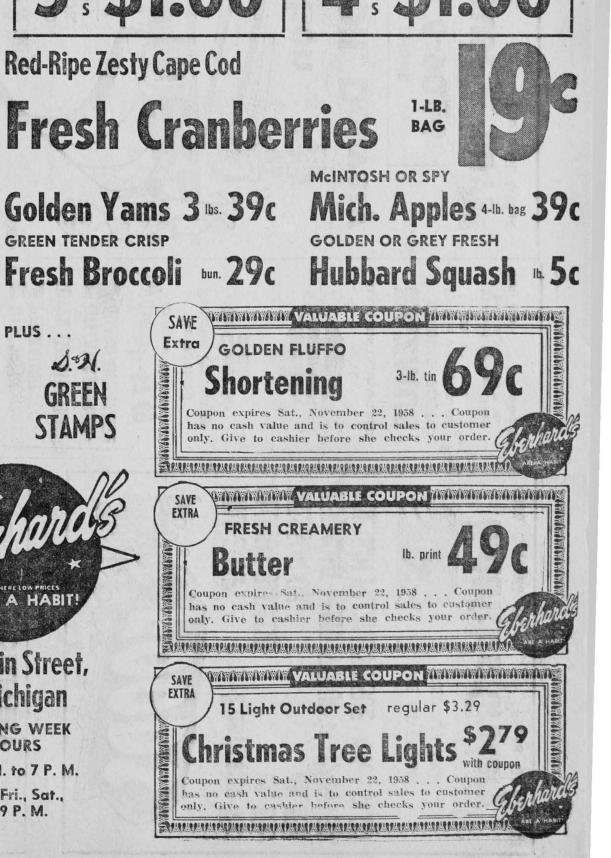

een compressed to the breaking

broken bones. Here's what Preston suggests

tect but notable, however, is the fact that in many cases chipped to the defect, says Preston. 2. Compression failure: Tell-tale

A sharp knife is better than scis-

spouse. Wouldst care to burn me some orange juice-pour me some toast and carve me some coffee?"











Cottage Cheese • 23c **HEKMAN'S SANDWICH** Cr. Cookies 2-lb. pkg. 49c

STOKELY'S FRESH FROZEN Garden Gr. Peas or Corn **Red Raspberries** 

WHEREAS, there has been here-

securely fastened so as not to en- tofore filed with said Board, a pe-

anger or injure persons or pro- tition signed by at least twelve perty in said highways, streets and electors, requesting that a special alleys. All work performed by said township meeting and election be







Serving the Forest Hills Area

Published Every Thursday Morning at 112 N. Broadway, Lowell, Mich TWinoaks 7-9262

Entered at Post Office at Lowell, Mich., as Second Class Matter. of Matt Greb, the old line cop

Catherine Jefferies, Editor Phone TW 7-9973 Cascade - Eastmont - Ada Reporter, Mrs. M. Heaven - OR 6-2977 Subscription Rates

\$2.00 per year within Kent County. \$2.50 per year elsewhere

1691 Augustin le Gardeur, Sieur Missionary Society To de Courtemanche was ordered to build a fort on the St. Joseph River. He selected a site outside the it Fort St. Joseph.



**Cascade** Christian Church Sunday School at 9:45 Sunday School-11:00 A. M. Morning Worship-9:45 A. M. And 11:00 A. M. Pastor-Rev. Raymond Gaylord

Ada Community Reformed CHURCH Morning Worship. .10:00 A. M. Sunday Sch