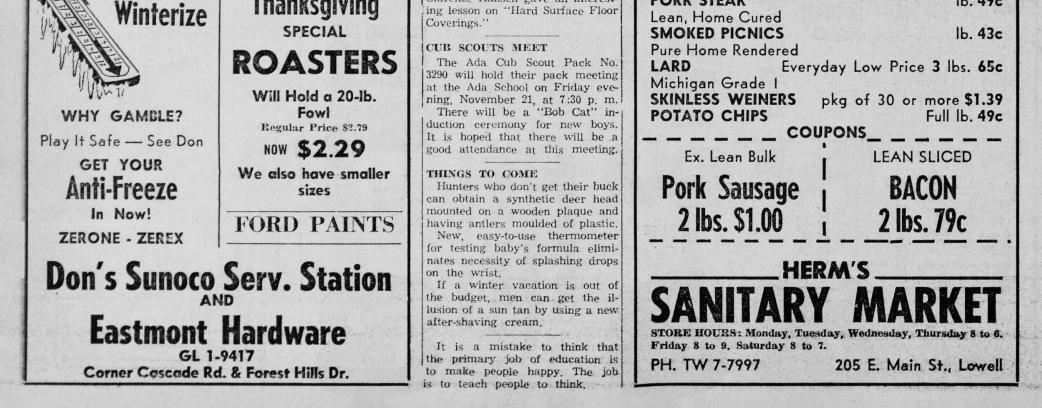

e this happen-an "inspect-

Mere sentiment cannot warm a

sponsor's heart. One of Steve Al-

on the show, but Williams was

Pat Boone's summer replacement

and dedicated to the business of

selling autos. One of Steve's spon-

sors protested, "We spend millions

of dollars teaching people to take

buses. We don't want them to see

this guy and be reminded to buy

and go in cycles, just like every-

Robert Loggia, who portrays Dis-

"lieutenant."

cars.

TV BRIEFS.

The producer of a television show

Those on the committee are: Judy Quillan and Robert Matulis, posters; Bob McCarthy, Bob Matulis, and Dick Bowler, refreshments; vertising; and the class will do the

Chaperones for the party are Mr. and Mrs. Leo Wittenbach and Mr. Others who reported successful and Mrs. James Taylor, Everyone





## Athletic Association To **Sponsor Bake Sale**

The Ada Athletic Association are holding a Benefit Bake Sale on Saturday, November 22, at the Village Store from 10 a. m. to 5 p. m.

This sale is for the benefit for public ice skating. Coffee and donuts will be served by Dave Sakson, and the proceeds will also go into the fund.

## **Miss Bloomer** Is Engaged

Mr. and Mrs. Leo Bloomer of Ada, announce the engagement of their daughter, Ruth Anne Bloomer, to Raymond E. Marentette, foster-son of Mr. and Mrs. Ed Yager of Lowell.

The prospective bride is a graduate of Grand Rapids Junior college, Division of Practical Nursing, and the future bridegroom is stationed with the navy at Key West, Florida.

by the couple.

## **Guest Minister**

The guest minister for Sunday, November 23, at th