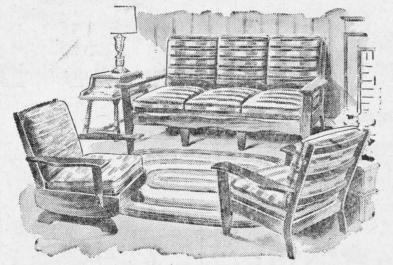

## **Complete Living Room Setting**

II PIECES ...

Sofa, Chair, Rocker, Coffee Table, 2 Lamp Tables,

2 Lamps, 9x12 Deltox Rug

3 ONLY

\$24925

### LIVING ROOM

Black and Pink 2-Piece Suite.
Regular \$259.00,
Sale price \$179.27

Green Frieze or Red. Regular
\$174.95. Sale
Price \$139.25

Sofa and Chair, Nutria Frieze.
Regular \$187.50,
Sale price \$149.25

Nylon, Green Sofa, Gold Chair.
Regular \$239.00,
Sale Price \$179.25
Green Frieze Cover, Moss and
Fringe 2-pc. Suite.
Regular \$259.00 \$169.25
Kroehler Sofa and Chair, Green
Frieze. Reg. \$199.95.
Sale price \$179.25