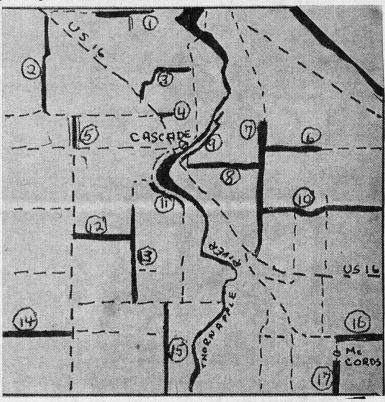

### Cascade Road Blacktopping Plans Set; \$200,000 Bond Issue to Go to Voters

The above map of Cascade Township (North is at the top) shows the road system within the township. All roads which are on the proposed bonding issue for blacktopping have been darkened as solid lines and given a key number. For details on this issue, see the story below.

The following is a list of roads to be blacktopped, keyed to the above map. The tentative cost of each road is also listed, with variance in costs for similar lengths of roadway due to the amount of preparation needed prior to blacktopping.

1. Hall St. from Marsman west 4 of a mile, \$5,269.

2. Spaulding Ave. from US-16 to Burton SE, 1½ miles, \$15,164.

Laraway Lake from US-16 to Thornapple, 1.2 miles, \$12,-4. Burton from US-16, east.

ward, .25 mile, \$2,576.04.

5. Kraft from 28th St. to Bur-

ton, .5 mile, \$5,291.45.
6. Twenty-Eighth St. from Buttrick towards Snow. This street will be the buffer in the blacktopping program. If costs un higher on others than is now anticipated, less of 28th will be black-topped. If costs are less, more will be finished. It is now estimated that approximately \$10,000 worth of blacktopping

7. Buttrick, from the present end of the blacktop to US-16, 2 miles, \$24,864.00.

8. Thirtieth from US-16 to Buttrick, 1.25 miles, \$9,831.55.

9. Cascade Springs from US-16 northeast .7 of a mile,

\$5,268.75. 10. Thirty Sixth from Buttrick east to Snow, 2 miles, \$25,-

017.30. 11. Burger from Thornapple to Goodwood SE, 0.7 of a mile,

\$6,834.35. 12. Fortieth from Kraft to Thornapple River SE, 1 mile,

\$10,456.70. 13. Thornapple River Dr., from the end of the present blacktop

to 48th st., 1.5 mile, \$16,950.50 14. Fifty Second SE from Patterson east to Kraft, 1 mile,

\$11,321.70. 15. Thornapple River Dr., from 48th to 60th, 1½miles, \$13,131.60.

16. Fifty Second SE, from Mc-

Cords to Snow, .75 of a mile, \$7,067.85. 17. McCords from the C & O Railroad south to Sixtieth, .75

Flexi-Clogs as advertised in Life. Knapp Shoes, Phone 99-6320. of a mile, \$8,286.90.

Members of the Thornapple Lions Club take a break from their work on the club park project located on Thornapple River Dr., between Ada and Cascade. Over 20 members were present last Saturday to plant 1,000 pine seedlings, and though there was a pause to lean on shovels for this picture a good afternoon's work was accomplished. Seated, Mrs. James Timmons (Lioness): From Left to Right: Club President Leonard Verdier Jr., Bill Wagner, Joe Gillard, Bill Wil. son, Sy Hatch, Walter Hayes and Gerrit Baker.