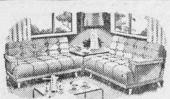

## **Complete Living Room Setting**

II PIECES ...

Sofa, Chair, Rocker, Coffee Table, 2 Lamp Tables,

2 Lamps, 9x12 Deltox Rug

3 ONLY

\$24925

### LIVING ROOM

Black and Pink 2-Piece Suite.
Regular \$259.00,
Sale price \$179.27

Green Frieze or Red. Regular
\$174.95. Sale
Price \$139.25

Sofa and Chair, Nutria Frieze.
Regular \$187.50,
Sale price \$149.25

Nylon, Green Sofa, Gold Chair.
Regular \$239.00,
Sale Price \$179.25
Green Frieze Cover, Moss and
Fringe 2-pc. Suite.
Regular \$259.00 \$169.25
Kroehler Sofa and Chair, Green
Frieze. Reg. \$199.95.
Sale price \$179.25